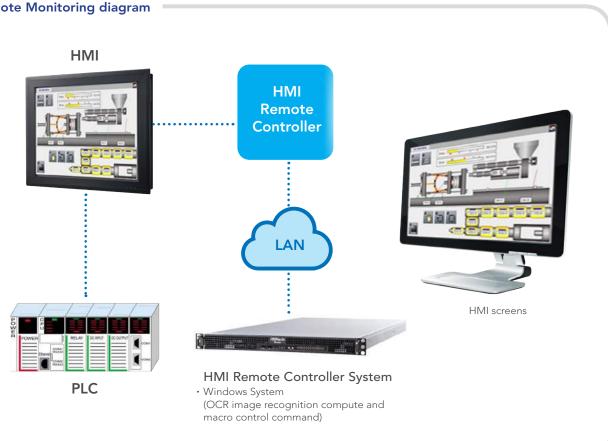

## **HMI Remote Controller System**

Application:

The machine production lines for PLC framework

equipment in various industries

Current challenges: The existing PLC framework machines and human machine interface (HMI) in plants cannot be upgraded and changed, and the intention to realize production data collection and remote automatic control to increase the productivity of machines.

## **PLC Framework** Remote Monitoring diagram

## The benefits of introducing PLC Framework Remote System

- · Solve the problem that there is no available I/O ports on the existing PLC to cascade gateway equipment, and simulate the screen on human machine interfaces (HMI) directly and display on remote terminals.
- · Do not change the installed PLC framework equipment in the field, and no need to redefine the logic of self-controlled systems.
- · Able to use with OCR image recognition and macro control system functions to upgrade PLC framework to automated systems.